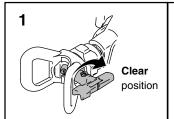

### Clearing a Clogged SwitchTip

Engage gun safety and rotate SwitchTip handle to Clear position

Disengage gun safety and trigger gun into pail to clear SwitchTip

Engage gun safety and rotate SwitchTip handle to **Spray** posi-