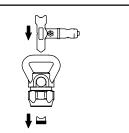

### Installing

Use end of SwitchTip (A) to press OneSeal (B) into tip guard (D), with curve matching tip bore (C)

### Disassembling

Use SwitchTip handle to remove OneSeal from tip guard