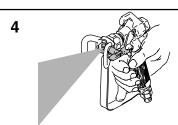

### Clearing a Clogged SwitchTip

Engage gun safety and rotate SwitchTip handle to Clear position

Disengage gun safety and trigger gun into pail to clear SwitchTip

Engage gun safety and rotate SwitchTip handle to **Spray** posi-

Disengage gun safety and trigger gun into pail to verify SwitchTip is clear

Note:If SwitchTip is still clogged, follow Pressure Relief Procedure in gun or sprayer manual, and remove SwitchTip for cleaning.