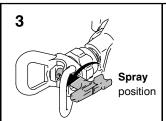

### Clearing a Clogged SwitchTip

Engage gun safety and rotate SwitchTip handle to Clear position

Disengage gun safety and trigger gun into pail to clear SwitchTip

Engage gun safety and rotate SwitchTip handle to **Spray** posi-