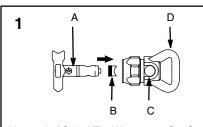

# HandTite<sup>™</sup> Tip Guard

4050 psi (280 bar, 28 MPa) Maximum Working Pressure

### Model 243161, Series A

- Patented aerodynamic design virtually eliminates paint buildup, dripping, and spitting
- Hand tighten on gun no tools required
- Fits all Graco Airless Spray Guns

- Accepts Graco RAC<sup>™</sup> IV and RAC 5 SwitchTips
- Must purchase SwitchTip<sup>™</sup> spray tip separately

- Keep clear of spray tip. High-pressure spray or leaks can inject fluid into the body, resulting in serious injury which may require amputation. Never spray without a tip guard (D).
- Do not exceed 4050 psi (280 bar, 28 MPa) maximum working pressure.

Failure to install or use the RAC™ tip guard assembly correctly may result in an undirected spray of fluid into the eyes or on the skin of the operator. Be sure you:

- Fully insert SwitchTip (A) into tip bore (C) in guard
- Do not trigger gun with SwitchTip handle between Spray and Clear positions
- Replace OneSeal  $\mbox{\tiny M}$  when replacing worn SwitchTip

### Installing

Use end of SwitchTip (A) to press OneSeal (B) into tip guard (D), with curve matching tip bore (C)