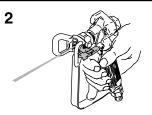

# 2

Insert SwitchTip in tip bore and firmly thread assembly onto gun

### Clearing a Clogged SwitchTip

Engage gun safety and rotate SwitchTip handle to Clear position

Disengage gun safety and trigger gun into pail to clear SwitchTip

Engage gun safety and rotate SwitchTip handle to **Spray** posi-

Disengage gun safety and trigger gun into pail to verify SwitchTip is clear

Note:If SwitchTip is still clogged, follow Pressure Relief Procedure in gun or sprayer manual, and remove SwitchTip for cleaning.