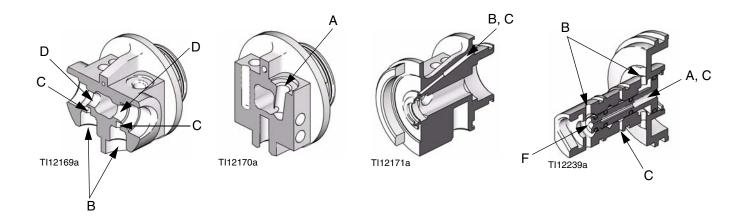

Use the following table and illustrations on back to determine correct tool size.

| Ref. | Passage Description                                                                            | Diameter in. (mm) |
|------|------------------------------------------------------------------------------------------------|-------------------|
| A    | ClearShot Liquid (CSL) Port,<br>Piston Air (Back) Air<br>Exhaust, Cleanoff Air,<br>Grease Port | 1/8 (3.1)         |
| В    | Piston Air (Front), Cleanoff<br>Air, Fluid Passage                                             | 3/32 (2.35)       |
| С    | CSL Air Port, Fluid Passage,<br>Cleanoff Air                                                   | 1/16 (1.59)       |
| D    | Air Valve Bore, Side Seal<br>Bore                                                              | 9/32 (7.1)        |
| E    | Air Exhaust                                                                                    | 5/16 (7.9)        |
| F    | Purge Air                                                                                      | 0.0295 (0.75)     |
| G    | Air Valve Bore                                                                                 | 7/16 (11.0)       |