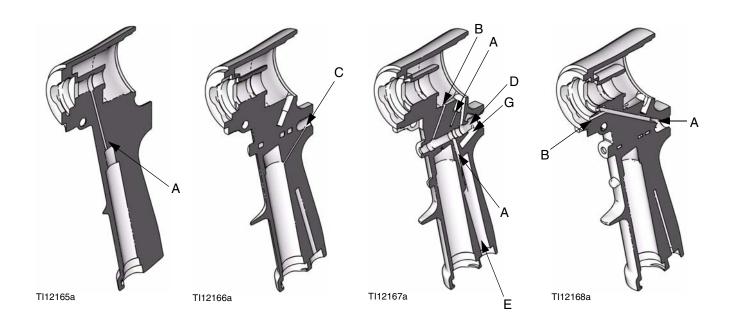

Use the following table and illustrations on back to determine correct tool size.

| Ref. | Passage Description                                                                            | Diameter in. (mm) |
|------|------------------------------------------------------------------------------------------------|-------------------|
| A    | ClearShot Liquid (CSL) Port,<br>Piston Air (Back) Air<br>Exhaust, Cleanoff Air,<br>Grease Port | 1/8 (3.1)         |
| В    | Piston Air (Front), Cleanoff<br>Air, Fluid Passage                                             | 3/32 (2.35)       |
| С    | CSL Air Port, Fluid Passage,<br>Cleanoff Air                                                   | 1/16 (1.59)       |
| D    | Air Valve Bore, Side Seal<br>Bore                                                              | 9/32 (7.1)        |
| E    | Air Exhaust                                                                                    | 5/16 (7.9)        |
| F    | Purge Air                                                                                      | 0.0295 (0.75)     |
| G    | Air Valve Bore                                                                                 | 7/16 (11.0)       |