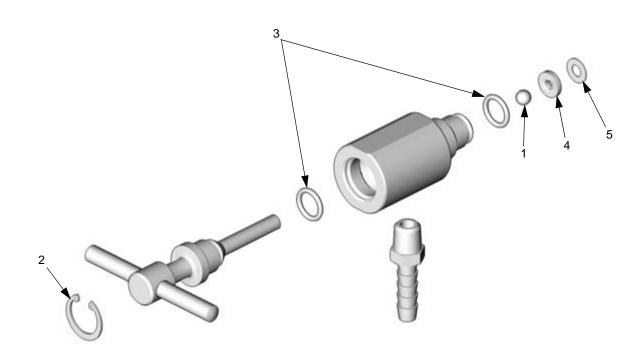

## 245145 Sampling Valve Repair Kit

#### 17N075 Sampling Valve Repair Kit (Acid)

| Ref. | Part No. | Description     | Qty. | Ref. | Part No. | Description           | Qty. |
|------|----------|-----------------|------|------|----------|-----------------------|------|
| 1    | 107536   | BALL; carbide   | 1    | 1    | 16W172   | BALL; sst             | 1    |
| 2    | 110082   | RING, retaining | 1    | 2    | 110082   | RING, retaining       | 1    |
| 3    | 111457   | O-RING; PTFE    | 2    | 3    | 111457   | O-RING; PTFE          | 2    |
| 4    | 183548   | SEAT, valve     | 1    | 4    | 17H569   | SEAT, valve; 17-4 sst | 1    |
| 5    | 187060   | GASKET          | 1    | 5    | 15G250   | GASKET                | 1    |